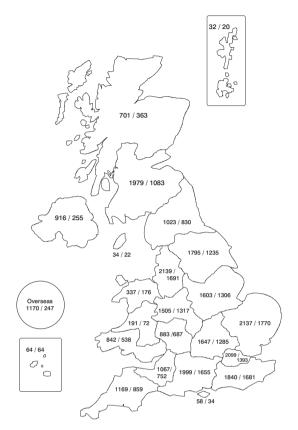

NB: 26,060 of the 27,230 UK-practising veterinary surgeons and 19,088 of the 19,335 registered veterinary nurses have UK addresses recorded as their Registered address.

Figure 8. Numbers of RCVS-accredited practices in the Practice Standards Scheme / registered veterinary premises in the UK

NB: 96/172 = of the 172 registered veterinary premises in the region, 96 are under the ambit of the RCVS Practice Standards Scheme (PSS). Totals = 3,727/6,174. Veterinary practice premises in the Channel Islands are not required to be registered on the Register of Veterinary Practice Premises