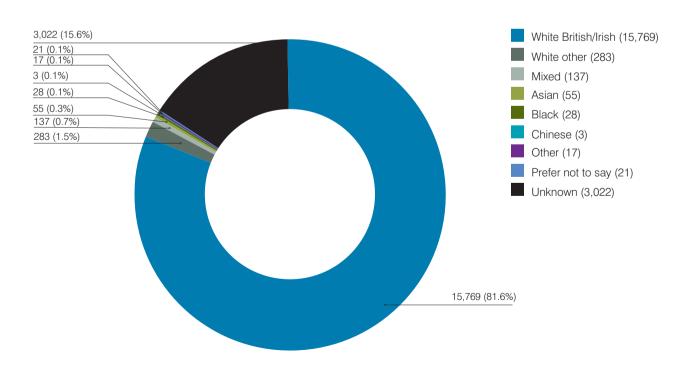

Figure 2. Breakdown of principal RCVS membership categories

Figure 4. UK-practising members by stated ethnic group

Figure 6. Registered veterinary nurses by stated ethnic group

Figure 7. Numbers of practising veterinary surgeons / registered veterinary nurses in the UK