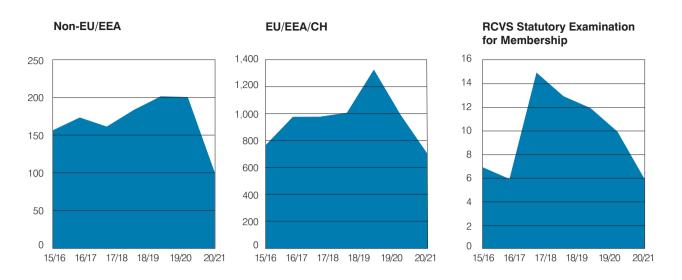

Table 4. Number of new registrations 2015/16 - 2020/21 based on registrant's country of graduation / qualification recognition

| Names entered on                          | 2015/16   | 2016/17 | 2017/18 | 2018/19 | 2019/20 | 2020/21 |
|-------------------------------------------|-----------|---------|---------|---------|---------|---------|
| Non-EU/EEA                                |           |         |         |         |         |         |
| Australia                                 | 110       | 86      | 102     | 112     | 95      | 26      |
| Canada                                    | 10        | 7       | 5       | 7       | 6       | 3       |
| New Zealand                               | 21        | 21      | 25      | 26      | 23      | 3       |
| South Africa                              | 20        | 34      | 30      | 28      | 58      | 54      |
| United States of America                  | 12        | 13      | 21      | 28      | 17      | 14      |
| Sub-total (Non-EU/EEA)                    | 173       | 161     | 183     | 201     | 199     | 100     |
| EU/EEA/CH                                 |           |         |         |         |         |         |
| Austria                                   | 4         | 13      | 4       | 7       | 6       | 8       |
| Belgium                                   | 18        | 21      | 25      | 42      | 33      | 19      |
| Bulgaria                                  | 21        | 23      | 24      | 27      | 14      | 8       |
| Croatia                                   | 8         | 10      | 17      | 18      | 12      | 12      |
| Czech Republic                            | 11        | 12      | 12      | 21      | 28      | 9       |
| Denmark                                   | 7         | 4       | 7       | 2       | 10      | 6       |
| Estonia                                   | 4         | 7       | 2       | 7       | _       | 4       |
| Finland                                   | 1         | 1       | 2       | 1       | 2       | _       |
| France                                    | 23        | 20      | 20      | 21      | 21      | 13      |
| Germany                                   | 25        | 19      | 10      | 20      | 19      | 5       |
| Greece                                    | 46        | 40      | 55      | 73      | 52      | 32      |
| Hungary                                   | 36        | 38      | 35      | 63      | 39      | 38      |
| Ireland                                   | 62        | 50      | 56      | 55      | 34      | 37      |
| Italy                                     | 149       | 144     | 139     | 150     | 126     | 63      |
| Latvia                                    | 3         | 2       | 2       | 4       | 3       | 3       |
| Lithuania                                 | 10        | 10      | 12      | 13      | 12      | 3       |
| Netherlands                               | 17        | 12      | 8       | 10      | 5       | 2       |
| Norway [EEA]                              | 3         | 3       | 3       | 2       | 4       | -       |
| Poland                                    | 89        | 110     | 93      | 115     | 93      | 43      |
| Portugal                                  | 64        | 73      | 83      | 126     | 76      | 55      |
| Romania                                   | 160       | 150     | 133     | 209     | 121     | 75      |
| Slovakia                                  | 22        | 32      | 38      | 33      | 42      | 32      |
| Slovenia                                  | 6         | 6       | 9       | 1       | 8       | -       |
| Spain                                     | 171       | 167     | 198     | 292     | 227     | 203     |
| Sweden                                    | 1         | 1       | 1       | 2       | 1       | 1       |
| EU-recognised qualifications <sup>1</sup> | 9         | 5       | 11      | 10      | 9       | 8       |
| Sub-total (EU/EEA/CH)                     | 975       | 976     | 1,005   | 1,324   | 997     | 679     |
| RCVS Statutory Examination for Me         | embership |         |         |         |         |         |
|                                           | 6         | 15      | 13      | 12      | 10      | 6       |
| Total outside UK                          | 1,154     | 1,153   | 1,201   | 1,538   | 1,207   | 785     |
| UK graduates                              | 910       | 910     | 868     | 884     | 987     | 1,077   |
| Total                                     | 2,064     | 2,063   | 2,069   | 2,422   | 2,194   | 1,862   |

<sup>&</sup>lt;sup>1</sup> Under EU Directive 2005/36/EU, in 2020/21 we registered 8 EU nationals or Community Rights-entitled persons holding qualifications from third countries that are recognised by the regulatory authority in an EU member state.

Figure 10. Trends in registration of veterinary surgeons

Table 5. Number of new VN registrations 2015/16 - 2020/21 based on registrant's country of qualification

| Names entered on               | 2015/16 | 2016/17 | 2017/18 | 2018/19 | 2019/20 | 2020/21 |
|--------------------------------|---------|---------|---------|---------|---------|---------|
| Non-EU/EEA                     |         |         |         |         |         |         |
| Australia                      | 9       | 13      | 15      | 18      | 14      | 3       |
| Canada                         | 0       | 3       | 0       | 1       | 2       | 1       |
| New Zealand                    | 8       | 6       | 7       | 6       | 5       | 1       |
| South Africa                   | 5       | 2       | 2       | 2       | 1       | 2       |
| United States of America       | 2       | 0       | 4       | 2       | 3       | 1       |
| Hong Kong                      | 4       | 0       | 3       | 0       | 0       | 0       |
| Russia                         | 1       | 0       | 0       | 0       | 0       | 0       |
| Serbia                         | 0       | 1       | 0       | 0       | 0       | 0       |
| Sub-total (Non-EU/EEA)         | 29      | 25      | 31      | 29      | 25      | 8       |
| EU/EEA                         |         |         |         |         |         |         |
| Belgium                        | 1       | 2       | 1       | 2       | 1       | 0       |
| Croatia                        | _       | _       | _       | _       | _       | 1       |
| Denmark                        | 0       | 0       | 0       | 0       | 2       | 0       |
| Finland                        | 0       | 0       | 0       | 1       | 0       | 0       |
| France                         | 0       | 0       | 1       | 0       | 0       | 0       |
| Germany                        | 0       | 1       | 0       | 0       | 0       | 2       |
| Ireland                        | 45      | 37      | 24      | 21      | 15      | 20      |
| Italy                          | 0       | 0       | 3       | 3       | 0       | 0       |
| Lithuania                      | 0       | 1       | 1       | 1       | 5       | 0       |
| Netherlands                    | 3       | 7       | 2       | 3       | 0       | 1       |
| Norway [EEA]                   | 1       | 0       | 0       | 0       | 0       | 0       |
| Poland                         | 0       | 1       | 2       | 2       | 0       | 1       |
| Portugal                       | 3       | 19      | 16      | 11      | 14      | 2       |
| Spain                          | 1       | 0       | 1       | 0       | 0       | 0       |
| Sub-total (EU/EEA)             | 54      | 68      | 51      | 44      | 37      | 27      |
|                                |         |         |         |         |         |         |
| Total outside UK               | 83      | 93      | 82      | 73      | 62      | 35      |
| UK qualified veterinary nurses | 1,036   | 1,233   | 1,305   | 1,639   | 1,581   | 1,202   |
| Overall total                  | 1,119   | 1,326   | 1,387   | 1,712   | 1,643   | 1,237   |

Figure 11. Trends in registration of veterinary nurses

Table 6. Undergraduate student numbers 2020 to 2021

| UK veterinary school students |          | Admissions to the first year of the veterinary course in 2020/2021 |       |       | Admissions to the second or later year of the veterinary course in 2020/2021 |    |       | Students admitted with a degree |     |       |
|-------------------------------|----------|--------------------------------------------------------------------|-------|-------|------------------------------------------------------------------------------|----|-------|---------------------------------|-----|-------|
|                               |          | М                                                                  | F     | Total | М                                                                            | F  | Total | М                               | F   | Total |
|                               | UK       | 25                                                                 | 138   |       | 1                                                                            | 0  |       | 9                               | 35  |       |
| Bristol                       | EU       | 0                                                                  | 7     | 181   | 0                                                                            | 0  | 1     | 2                               | 3   | 55    |
|                               | Overseas | 4                                                                  | 7     |       | 0                                                                            | 0  |       | 2                               | 4   |       |
|                               | UK       | 10                                                                 | 62    |       | 0                                                                            | 0  |       | 0                               | 1   |       |
| Cambridge                     | EU       | 0                                                                  | 4     | 78    | 0                                                                            | 0  | 0     | 0                               | 2   | 3     |
|                               | Overseas | 1                                                                  | 1     |       | 0                                                                            | 0  |       | 0                               | 0   |       |
|                               | UK       | 11                                                                 | 53    |       | 2                                                                            | 3  |       | 2                               | 4   |       |
| Edinburgh                     | EU       | 1                                                                  | 8     | 107   | 1                                                                            | 3  | 67    | 1                               | 3   | 72    |
|                               | Overseas | 7                                                                  | 27    |       | 7                                                                            | 51 |       | 7                               | 55  |       |
|                               | UK       | 18                                                                 | 52    |       | 0                                                                            | 0  |       | 1                               | 1   |       |
| Glasgow                       | EU       | 0                                                                  | 2     | 137   | 0                                                                            | 0  | 0     | 0                               | 1   | 44    |
|                               | Overseas | 10                                                                 | 55    |       | 0                                                                            | 0  |       | 7                               | 34  |       |
|                               | UK       | 33                                                                 | 164   |       | 0                                                                            | 1  |       | 1                               | 16  |       |
| Liverpool                     | EU       | 1                                                                  | 9     | 207   | 0                                                                            | 0  | 1     | 1                               | 1   | 19    |
|                               | Overseas | 0                                                                  | 0     |       | 0                                                                            | 0  |       | 0                               | 0   |       |
|                               | UK       | 34                                                                 | 123   |       | 0                                                                            | 0  |       | 11                              | 44  |       |
| London                        | EU       | 2                                                                  | 7     | 237   | 0                                                                            | 0  | 0     | 1                               | 5   | 141   |
|                               | Overseas | 15                                                                 | 56    |       | 0                                                                            | 0  |       | 12                              | 68  |       |
|                               | UK       | 61                                                                 | 235   |       | 0                                                                            | 0  | 0     | 0                               | 3   |       |
| Nottingham <sup>3</sup>       | EU       | 1                                                                  | 13    | 313   | 0                                                                            | 0  |       | 0                               | 3   | 7     |
|                               | Overseas | 0                                                                  | 3     |       | 0                                                                            | 0  |       | 0                               | 1   |       |
|                               | UK       | 0                                                                  | 1     |       | 0                                                                            | 0  |       | 0                               | 1   |       |
| SGU                           | EU       | 0                                                                  | 0     | 258** | 0                                                                            | 0  | 0     | 0                               | 0   | 129   |
|                               | Overseas | 46                                                                 | 209   |       | 0                                                                            | 0  |       | 26                              | 102 |       |
|                               | UK       | 16                                                                 | 104   |       | 0                                                                            | 0  |       | 8                               | 16  |       |
| Surrey                        | EU       | 2                                                                  | 19    | 143   | 0                                                                            | 0  | 0     | 0                               | 2   | 29    |
|                               | Overseas | 0                                                                  | 2     |       | 0                                                                            | 0  |       | 3                               | 0   |       |
| TOTALS                        |          | 298                                                                | 1,361 | 1,659 | 11                                                                           | 58 | 69    | 94                              | 405 | 341   |