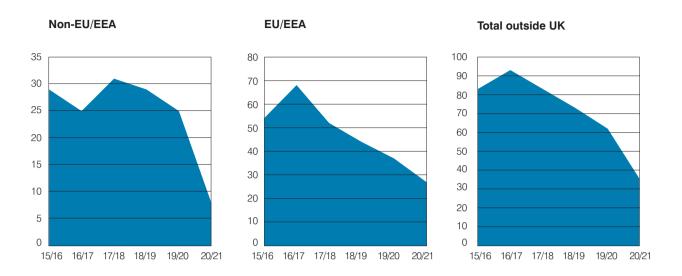

Table 4. Number of new registrations 2015/16 - 2020/21 based on registrant's country of graduation / qualification recognition

| Names entered on                          | 2015/16   | 2016/17 | 2017/18 | 2018/19 | 2019/20 | 2020/21 |
|-------------------------------------------|-----------|---------|---------|---------|---------|---------|
| Non-EU/EEA                                |           |         |         |         |         |         |
| Australia                                 | 110       | 86      | 102     | 112     | 95      | 26      |
| Canada                                    | 10        | 7       | 5       | 7       | 6       | 3       |
| New Zealand                               | 21        | 21      | 25      | 26      | 23      | 3       |
| South Africa                              | 20        | 34      | 30      | 28      | 58      | 54      |
| United States of America                  | 12        | 13      | 21      | 28      | 17      | 14      |
| Sub-total (Non-EU/EEA)                    | 173       | 161     | 183     | 201     | 199     | 100     |
| EU/EEA/CH                                 |           |         |         |         |         |         |
| Austria                                   | 4         | 13      | 4       | 7       | 6       | 8       |
| Belgium                                   | 18        | 21      | 25      | 42      | 33      | 19      |
| Bulgaria                                  | 21        | 23      | 24      | 27      | 14      | 8       |
| Croatia                                   | 8         | 10      | 17      | 18      | 12      | 12      |
| Czech Republic                            | 11        | 12      | 12      | 21      | 28      | 9       |
| Denmark                                   | 7         | 4       | 7       | 2       | 10      | 6       |
| Estonia                                   | 4         | 7       | 2       | 7       | _       | 4       |
| Finland                                   | 1         | 1       | 2       | 1       | 2       | _       |
| France                                    | 23        | 20      | 20      | 21      | 21      | 13      |
| Germany                                   | 25        | 19      | 10      | 20      | 19      | 5       |
| Greece                                    | 46        | 40      | 55      | 73      | 52      | 32      |
| Hungary                                   | 36        | 38      | 35      | 63      | 39      | 38      |
| Ireland                                   | 62        | 50      | 56      | 55      | 34      | 37      |
| Italy                                     | 149       | 144     | 139     | 150     | 126     | 63      |
| Latvia                                    | 3         | 2       | 2       | 4       | 3       | 3       |
| Lithuania                                 | 10        | 10      | 12      | 13      | 12      | 3       |
| Netherlands                               | 17        | 12      | 8       | 10      | 5       | 2       |
| Norway [EEA]                              | 3         | 3       | 3       | 2       | 4       | -       |
| Poland                                    | 89        | 110     | 93      | 115     | 93      | 43      |
| Portugal                                  | 64        | 73      | 83      | 126     | 76      | 55      |
| Romania                                   | 160       | 150     | 133     | 209     | 121     | 75      |
| Slovakia                                  | 22        | 32      | 38      | 33      | 42      | 32      |
| Slovenia                                  | 6         | 6       | 9       | 1       | 8       | -       |
| Spain                                     | 171       | 167     | 198     | 292     | 227     | 203     |
| Sweden                                    | 1         | 1       | 1       | 2       | 1       | 1       |
| EU-recognised qualifications <sup>1</sup> | 9         | 5       | 11      | 10      | 9       | 8       |
| Sub-total (EU/EEA/CH)                     | 975       | 976     | 1,005   | 1,324   | 997     | 679     |
| RCVS Statutory Examination for Me         | embership |         |         |         |         |         |
|                                           | 6         | 15      | 13      | 12      | 10      | 6       |
| Total outside UK                          | 1,154     | 1,153   | 1,201   | 1,538   | 1,207   | 785     |
| UK graduates                              | 910       | 910     | 868     | 884     | 987     | 1,077   |
| Total                                     | 2,064     | 2,063   | 2,069   | 2,422   | 2,194   | 1,862   |