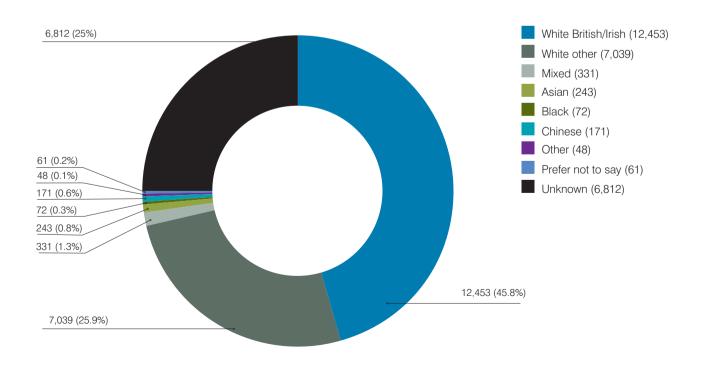

Figure 2. Breakdown of principal RCVS membership categories

Figure 4. UK-practising members by stated ethnic group

Figure 6. Registered veterinary nurses by stated ethnic group

Figure 7. Numbers of practising veterinary surgeons / registered veterinary nurses in the UK