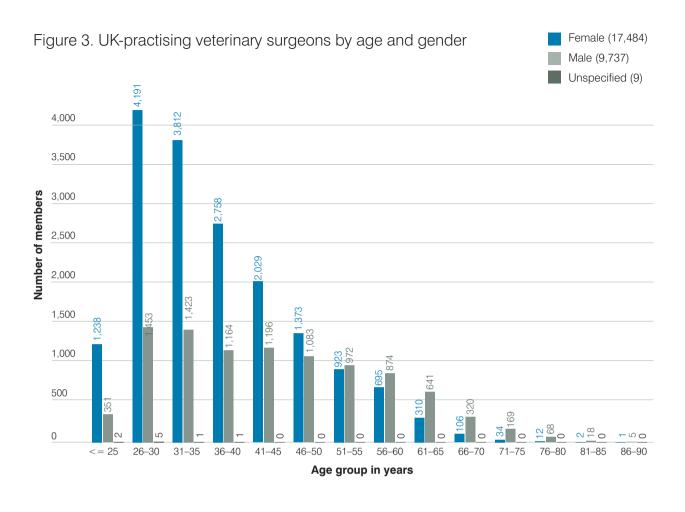

# **Profile of the professions** Numbers and distribution of RCVS members Breakdown of members by category of registrable qualification Breakdown of principal RCVS membership categories UK-practising veterinary surgeons by age and gender UK-practising members by stated ethnic group Registered veterinary nurses by age and gender Registered veterinary nurses by stated ethnic group Numbers of practising veterinary surgeons / registered veterinary nurses in the UK Numbers of RCVS-accredited practices in the Practice Standards Scheme / registered veterinary premises in the UK Breakdown of PSS veterinary premises by accreditation type Registration of veterinary surgeons and veterinary nurses Fees for veterinary surgeons and veterinary nurses Number of new registrations based on registrant's country of graduation / qualification recognition Trends in registration of veterinary surgeons Number of new VN registrations based on registrant's country of qualification Trends in registration of veterinary nurses