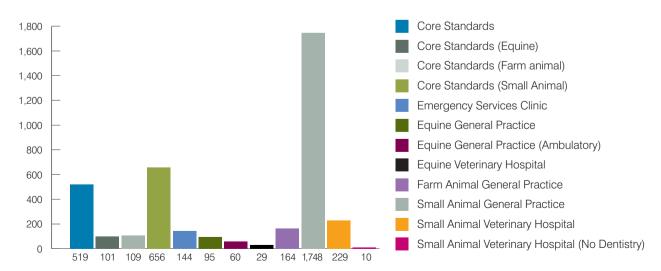

Figure 9. Breakdown of PSS veterinary premises by accreditation type

NB: includes 3,864 accreditation types awarded across 3,297 veterinary practice premises accredited by the RCVS Practice Standards Scheme. Some premises have multiple accreditation types. Note that accreditation levels are only held by accredited premises, and not candidate premises