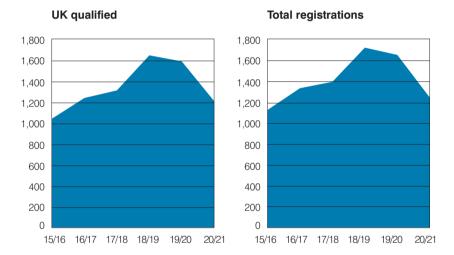

Figure 10. Trends in registration of veterinary surgeons

Table 5. Number of new VN registrations 2015/16 - 2020/21 based on registrant's country of qualification

| Names entered on               | 2015/16 | 2016/17 | 2017/18 | 2018/19 | 2019/20 | 2020/21 |
|--------------------------------|---------|---------|---------|---------|---------|---------|
| Non-EU/EEA                     |         |         |         |         |         |         |
| Australia                      | 9       | 13      | 15      | 18      | 14      | 3       |
| Canada                         | 0       | 3       | 0       | 1       | 2       | 1       |
| New Zealand                    | 8       | 6       | 7       | 6       | 5       | 1       |
| South Africa                   | 5       | 2       | 2       | 2       | 1       | 2       |
| United States of America       | 2       | 0       | 4       | 2       | 3       | 1       |
| Hong Kong                      | 4       | 0       | 3       | 0       | 0       | 0       |
| Russia                         | 1       | 0       | 0       | 0       | 0       | 0       |
| Serbia                         | 0       | 1       | 0       | 0       | 0       | 0       |
| Sub-total (Non-EU/EEA)         | 29      | 25      | 31      | 29      | 25      | 8       |
| EU/EEA                         |         |         |         |         |         |         |
| Belgium                        | 1       | 2       | 1       | 2       | 1       | 0       |
| Croatia                        | _       | _       | _       | _       | _       | 1       |
| Denmark                        | 0       | 0       | 0       | 0       | 2       | 0       |
| Finland                        | 0       | 0       | 0       | 1       | 0       | 0       |
| France                         | 0       | 0       | 1       | 0       | 0       | 0       |
| Germany                        | 0       | 1       | 0       | 0       | 0       | 2       |
| Ireland                        | 45      | 37      | 24      | 21      | 15      | 20      |
| Italy                          | 0       | 0       | 3       | 3       | 0       | 0       |
| Lithuania                      | 0       | 1       | 1       | 1       | 5       | 0       |
| Netherlands                    | 3       | 7       | 2       | 3       | 0       | 1       |
| Norway [EEA]                   | 1       | 0       | 0       | 0       | 0       | 0       |
| Poland                         | 0       | 1       | 2       | 2       | 0       | 1       |
| Portugal                       | 3       | 19      | 16      | 11      | 14      | 2       |
| Spain                          | 1       | 0       | 1       | 0       | 0       | 0       |
| Sub-total (EU/EEA)             | 54      | 68      | 51      | 44      | 37      | 27      |
|                                |         |         |         |         |         |         |
| Total outside UK               | 83      | 93      | 82      | 73      | 62      | 35      |
| UK qualified veterinary nurses | 1,036   | 1,233   | 1,305   | 1,639   | 1,581   | 1,202   |
| Overall total                  | 1,119   | 1,326   | 1,387   | 1,712   | 1,643   | 1,237   |

Figure 11. Trends in registration of veterinary nurses

Table 6. Undergraduate student numbers 2020 to 2021

| UK veterinary school students |          | Admissions to the first year of the veterinary course in 2020/2021 |       |       | Admissions to the second or later year of the veterinary course in 2020/2021 |    |       | Students admitted with a degree |     |       |
|-------------------------------|----------|--------------------------------------------------------------------|-------|-------|------------------------------------------------------------------------------|----|-------|---------------------------------|-----|-------|
|                               |          | М                                                                  | F     | Total | М                                                                            | F  | Total | М                               | F   | Total |
|                               | UK       | 25                                                                 | 138   |       | 1                                                                            | 0  |       | 9                               | 35  |       |
| Bristol                       | EU       | 0                                                                  | 7     | 181   | 0                                                                            | 0  | 1     | 2                               | 3   | 55    |
|                               | Overseas | 4                                                                  | 7     |       | 0                                                                            | 0  |       | 2                               | 4   |       |
|                               | UK       | 10                                                                 | 62    |       | 0                                                                            | 0  |       | 0                               | 1   |       |
| Cambridge                     | EU       | 0                                                                  | 4     | 78    | 0                                                                            | 0  | 0     | 0                               | 2   | 3     |
|                               | Overseas | 1                                                                  | 1     |       | 0                                                                            | 0  |       | 0                               | 0   |       |
|                               | UK       | 11                                                                 | 53    |       | 2                                                                            | 3  |       | 2                               | 4   |       |
| Edinburgh                     | EU       | 1                                                                  | 8     | 107   | 1                                                                            | 3  | 67    | 1                               | 3   | 72    |
|                               | Overseas | 7                                                                  | 27    |       | 7                                                                            | 51 |       | 7                               | 55  |       |
|                               | UK       | 18                                                                 | 52    |       | 0                                                                            | 0  |       | 1                               | 1   |       |
| Glasgow                       | EU       | 0                                                                  | 2     | 137   | 0                                                                            | 0  | 0     | 0                               | 1   | 44    |
|                               | Overseas | 10                                                                 | 55    |       | 0                                                                            | 0  |       | 7                               | 34  |       |
|                               | UK       | 33                                                                 | 164   |       | 0                                                                            | 1  |       | 1                               | 16  |       |
| Liverpool                     | EU       | 1                                                                  | 9     | 207   | 0                                                                            | 0  | 1     | 1                               | 1   | 19    |
|                               | Overseas | 0                                                                  | 0     |       | 0                                                                            | 0  |       | 0                               | 0   |       |
|                               | UK       | 34                                                                 | 123   |       | 0                                                                            | 0  |       | 11                              | 44  |       |
| London                        | EU       | 2                                                                  | 7     | 237   | 0                                                                            | 0  | 0     | 1                               | 5   | 141   |
|                               | Overseas | 15                                                                 | 56    |       | 0                                                                            | 0  |       | 12                              | 68  |       |
|                               | UK       | 61                                                                 | 235   |       | 0                                                                            | 0  | 0     | 0                               | 3   |       |
| Nottingham <sup>3</sup>       | EU       | 1                                                                  | 13    | 313   | 0                                                                            | 0  |       | 0                               | 3   | 7     |
|                               | Overseas | 0                                                                  | 3     |       | 0                                                                            | 0  |       | 0                               | 1   |       |
|                               | UK       | 0                                                                  | 1     |       | 0                                                                            | 0  |       | 0                               | 1   |       |
| SGU                           | EU       | 0                                                                  | 0     | 258** | 0                                                                            | 0  | 0     | 0                               | 0   | 129   |
|                               | Overseas | 46                                                                 | 209   |       | 0                                                                            | 0  |       | 26                              | 102 |       |
|                               | UK       | 16                                                                 | 104   |       | 0                                                                            | 0  |       | 8                               | 16  |       |
| Surrey                        | EU       | 2                                                                  | 19    | 143   | 0                                                                            | 0  | 0     | 0                               | 2   | 29    |
|                               | Overseas | 0                                                                  | 2     |       | 0                                                                            | 0  |       | 3                               | 0   |       |
| TOTALS                        |          | 298                                                                | 1,361 | 1,659 | 11                                                                           | 58 | 69    | 94                              | 405 | 341   |