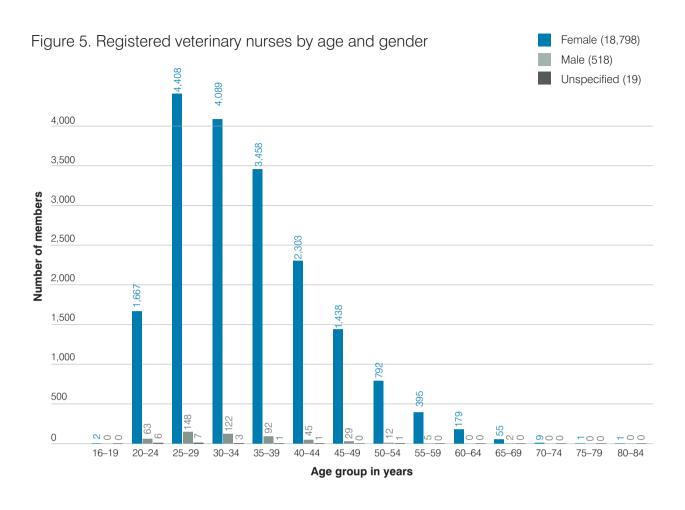

# **Profile of the professions** Numbers and distribution of RCVS members Breakdown of members by category of registrable qualification Breakdown of principal RCVS membership categories UK-practising veterinary surgeons by age and gender UK-practising members by stated ethnic group Registered veterinary nurses by age and gender Registered veterinary nurses by stated ethnic group Numbers of practising veterinary surgeons / registered veterinary nurses in the UK Numbers of RCVS-accredited practices in the Practice Standards Scheme / registered veterinary premises in the UK Breakdown of PSS veterinary premises by accreditation type Registration of veterinary surgeons and veterinary nurses Fees for veterinary surgeons and veterinary nurses Number of new registrations based on registrant's country of graduation / qualification recognition Trends in registration of veterinary surgeons Number of new VN registrations based on registrant's country of qualification Trends in registration of veterinary nurses