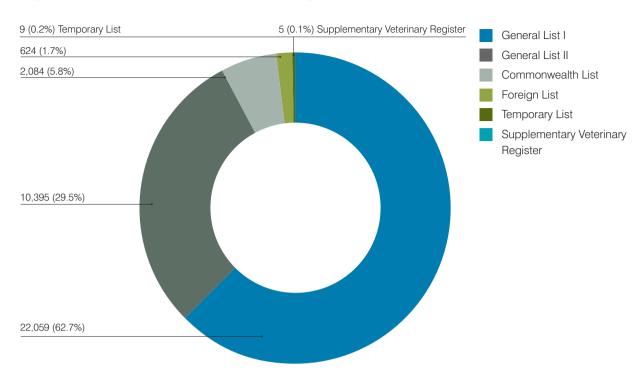

Concerns, advice and disciplinary

26

Table 1. Numbers and distribution of RCVS members

| Names entered on                  | 31/3/20 | Totals | 31/3/21 | Totals |
|-----------------------------------|---------|--------|---------|--------|
| General List I                    | 21,321  |        | 22,059  |        |
| General List II                   | 10,204  |        | 10,395  |        |
| Commonwealth List                 | 2,148   |        | 2,084   |        |
| Foreign List                      | 630     |        | 624     |        |
| Temporary List                    | 46      |        | 9       |        |
| Supplmentary Veterinary Register  | 6       |        | 5       |        |
| Total number of members           |         | 34,355 |         | 35,176 |
| UK-practising                     |         | 26,805 |         | 27,230 |
| Overseas-practising               |         | 3,249  |         | 3,372  |
| Non-practising                    |         |        |         |        |
| United Kingdom                    | 3,032   |        | 3,243   |        |
| Overseas                          | 635     |        | 736     |        |
|                                   |         | 3,667  |         | 3,979  |
| Republic of Ireland <sup>1</sup>  |         | 582    |         | 581    |
| Other                             |         |        |         |        |
| Temporary List                    | 46      |        | 9       |        |
| Supplementary Veterinary Register | 6       |        | 5       |        |
|                                   |         | 52     |         | 14     |
| Total number of members           |         | 34,355 |         | 35,176 |

#### Notes

General List I - members who have a recognised UK qualification.

General List II – members who have a scheduled EU qualification.

Commonwealth List – members who have an accepted Commonwealth qualification, or who have a Commonwealth qualification and have passed the RCVS Statutory Examination for . Membership.

Foreign List – members who have an accepted overseas qualification, or who have an overseas qualification and have passed the RCVS Statutory Examination for Membership.

Temporary List – temporary members or visiting European veterinary surgeons.

Supplementary Veterinary Register - members who were, or were entitled to be, Registered Veterinary Practitioners prior to the introduction of the Veterinary Surgeons Act 1966.

Figure 1. Breakdown of members by category of registerable qualification