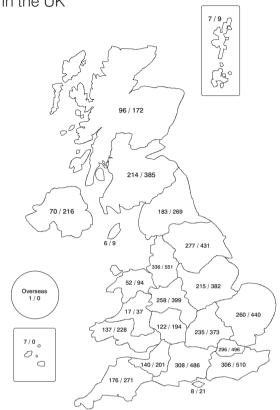

NB: 26,060 of the 27,230 UK-practising veterinary surgeons and 19,088 of the 19,335 registered veterinary nurses have UK addresses recorded as their Registered address.

Figure 8. Numbers of RCVS-accredited practices in the Practice Standards Scheme / registered veterinary premises in the UK

NB: 96/172 = of the 172 registered veterinary premises in the region, 96 are under the ambit of the RCVS Practice Standards Scheme (PSS). Totals = 3,727/6,174. Veterinary practice premises in the Channel Islands are not required to be registered on the Register of Veterinary Practice Premises