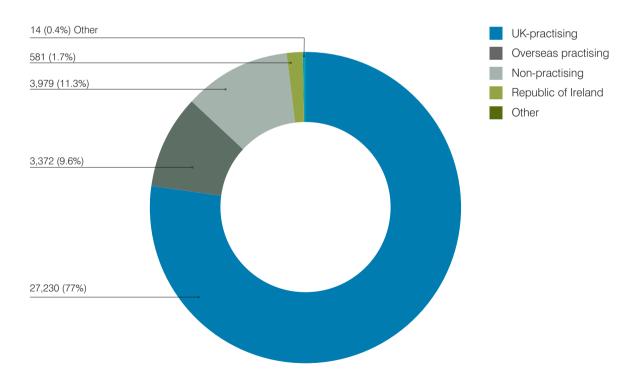

Concerns, advice and disciplinary

26

Table 1. Numbers and distribution of RCVS members

| Names entered on                  | 31/3/20 | Totals | 31/3/21 | Totals |
|-----------------------------------|---------|--------|---------|--------|
| General List I                    | 21,321  |        | 22,059  |        |
| General List II                   | 10,204  |        | 10,395  |        |
| Commonwealth List                 | 2,148   |        | 2,084   |        |
| Foreign List                      | 630     |        | 624     |        |
| Temporary List                    | 46      |        | 9       |        |
| Supplmentary Veterinary Register  | 6       |        | 5       |        |
| Total number of members           |         | 34,355 |         | 35,176 |
| UK-practising                     |         | 26,805 |         | 27,230 |
| Overseas-practising               |         | 3,249  |         | 3,372  |
| Non-practising                    |         |        |         |        |
| United Kingdom                    | 3,032   |        | 3,243   |        |
| Overseas                          | 635     |        | 736     |        |
|                                   |         | 3,667  |         | 3,979  |
| Republic of Ireland <sup>1</sup>  |         | 582    |         | 581    |
| Other                             |         |        |         |        |
| Temporary List                    | 46      |        | 9       |        |
| Supplementary Veterinary Register | 6       |        | 5       |        |
|                                   |         | 52     |         | 14     |
| Total number of members           |         | 34,355 |         | 35,176 |

Figure 2. Breakdown of principal RCVS membership categories

Figure 4. UK-practising members by stated ethnic group

Figure 6. Registered veterinary nurses by stated ethnic group

Figure 7. Numbers of practising veterinary surgeons / registered veterinary nurses in the UK