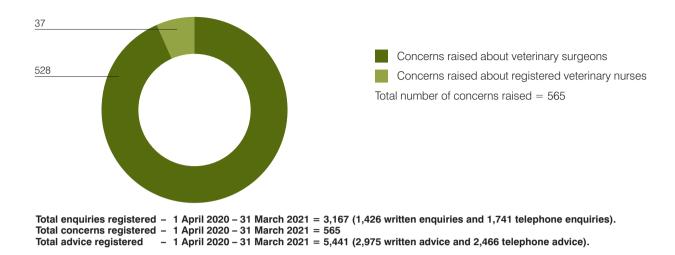

| 4<br>5  | Number of concerns raised about veterinary surgeons and registered veterinary nurses                                       |
|---------|----------------------------------------------------------------------------------------------------------------------------|
| 5       | Number and category of concerns registered and written requests for advice received for both veterinary surgeons           |
| 6       | and registered veterinary nurses                                                                                           |
| 6       | Number and type of case examinations and investigations                                                                    |
| 7       | by the Preliminary Investigation Committee (PIC) / Registers<br>Veterinary Nurses Preliminary Investigation Committee (RVN |
| 7       | Summary of Disciplinary Committee hearings                                                                                 |
| 8       | Summary of cases handled outside the Disciplinary                                                                          |
| 8       | Committee (DC)                                                                                                             |
| 8       | Councils, committees and staff                                                                                             |
| 9       | VAL Council manabarahin and attendance                                                                                     |
| 0       | VN Council membership and attendance                                                                                       |
| 9       | Number of permanent RCVS and RCVS Knowledge staff                                                                          |
| _       |                                                                                                                            |
| 9       | Number of permanent RCVS and RCVS Knowledge staff                                                                          |
| 9 10 11 | Number of permanent RCVS and RCVS Knowledge staff Practice Standards Scheme Assessors                                      |
| 9       | Number of permanent RCVS and RCVS Knowledge staff Practice Standards Scheme Assessors                                      |

14

16

18

19

20

20

20

| Number of concerns raised about veterinary surgeons and registered veterinary nurses                                                                                                  | 21 |
|---------------------------------------------------------------------------------------------------------------------------------------------------------------------------------------|----|
| Number and category of concerns registered and written requests for advice received for both veterinary surgeons and registered veterinary nurses                                     | 21 |
| Number and type of case examinations and investigations by the Preliminary Investigation Committee (PIC) / Registered Veterinary Nurses Preliminary Investigation Committee (RVN PIC) | 22 |
| Summary of Disciplinary Committee hearings                                                                                                                                            | 23 |
| Summary of cases handled outside the Disciplinary Committee (DC)                                                                                                                      | 24 |
| Councils, committees and staff                                                                                                                                                        |    |
| VN Council membership and attendance                                                                                                                                                  | 25 |
| Number of permanent RCVS and RCVS Knowledge staff                                                                                                                                     | 25 |
| Practice Standards Scheme Assessors                                                                                                                                                   | 25 |