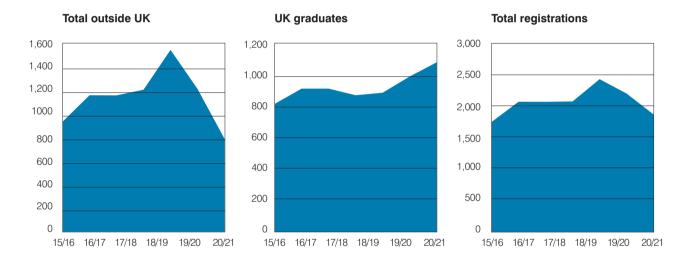

Table 4. Number of new registrations 2015/16 - 2020/21 based on registrant's country of graduation / qualification recognition

| Names entered on                          | 2015/16   | 2016/17 | 2017/18 | 2018/19 | 2019/20 | 2020/21 |
|-------------------------------------------|-----------|---------|---------|---------|---------|---------|
| Non-EU/EEA                                |           |         |         |         |         |         |
| Australia                                 | 110       | 86      | 102     | 112     | 95      | 26      |
| Canada                                    | 10        | 7       | 5       | 7       | 6       | 3       |
| New Zealand                               | 21        | 21      | 25      | 26      | 23      | 3       |
| South Africa                              | 20        | 34      | 30      | 28      | 58      | 54      |
| United States of America                  | 12        | 13      | 21      | 28      | 17      | 14      |
| Sub-total (Non-EU/EEA)                    | 173       | 161     | 183     | 201     | 199     | 100     |
| EU/EEA/CH                                 |           |         |         |         |         |         |
| Austria                                   | 4         | 13      | 4       | 7       | 6       | 8       |
| Belgium                                   | 18        | 21      | 25      | 42      | 33      | 19      |
| Bulgaria                                  | 21        | 23      | 24      | 27      | 14      | 8       |
| Croatia                                   | 8         | 10      | 17      | 18      | 12      | 12      |
| Czech Republic                            | 11        | 12      | 12      | 21      | 28      | 9       |
| Denmark                                   | 7         | 4       | 7       | 2       | 10      | 6       |
| Estonia                                   | 4         | 7       | 2       | 7       | _       | 4       |
| Finland                                   | 1         | 1       | 2       | 1       | 2       | _       |
| France                                    | 23        | 20      | 20      | 21      | 21      | 13      |
| Germany                                   | 25        | 19      | 10      | 20      | 19      | 5       |
| Greece                                    | 46        | 40      | 55      | 73      | 52      | 32      |
| Hungary                                   | 36        | 38      | 35      | 63      | 39      | 38      |
| Ireland                                   | 62        | 50      | 56      | 55      | 34      | 37      |
| Italy                                     | 149       | 144     | 139     | 150     | 126     | 63      |
| Latvia                                    | 3         | 2       | 2       | 4       | 3       | 3       |
| Lithuania                                 | 10        | 10      | 12      | 13      | 12      | 3       |
| Netherlands                               | 17        | 12      | 8       | 10      | 5       | 2       |
| Norway [EEA]                              | 3         | 3       | 3       | 2       | 4       | -       |
| Poland                                    | 89        | 110     | 93      | 115     | 93      | 43      |
| Portugal                                  | 64        | 73      | 83      | 126     | 76      | 55      |
| Romania                                   | 160       | 150     | 133     | 209     | 121     | 75      |
| Slovakia                                  | 22        | 32      | 38      | 33      | 42      | 32      |
| Slovenia                                  | 6         | 6       | 9       | 1       | 8       | -       |
| Spain                                     | 171       | 167     | 198     | 292     | 227     | 203     |
| Sweden                                    | 1         | 1       | 1       | 2       | 1       | 1       |
| EU-recognised qualifications <sup>1</sup> | 9         | 5       | 11      | 10      | 9       | 8       |
| Sub-total (EU/EEA/CH)                     | 975       | 976     | 1,005   | 1,324   | 997     | 679     |
| RCVS Statutory Examination for Me         | embership |         |         |         |         |         |
|                                           | 6         | 15      | 13      | 12      | 10      | 6       |
| Total outside UK                          | 1,154     | 1,153   | 1,201   | 1,538   | 1,207   | 785     |
| UK graduates                              | 910       | 910     | 868     | 884     | 987     | 1,077   |
| Total                                     | 2,064     | 2,063   | 2,069   | 2,422   | 2,194   | 1,862   |

Figure 10. Trends in registration of veterinary surgeons

Table 5. Number of new VN registrations 2015/16 - 2020/21 based on registrant's country of qualification

| Names entered on               | 2015/16 | 2016/17 | 2017/18 | 2018/19 | 2019/20 | 2020/21 |
|--------------------------------|---------|---------|---------|---------|---------|---------|
| Non-EU/EEA                     |         |         |         |         |         |         |
| Australia                      | 9       | 13      | 15      | 18      | 14      | 3       |
| Canada                         | 0       | 3       | 0       | 1       | 2       | 1       |
| New Zealand                    | 8       | 6       | 7       | 6       | 5       | 1       |
| South Africa                   | 5       | 2       | 2       | 2       | 1       | 2       |
| United States of America       | 2       | 0       | 4       | 2       | 3       | 1       |
| Hong Kong                      | 4       | 0       | 3       | 0       | 0       | 0       |
| Russia                         | 1       | 0       | 0       | 0       | 0       | 0       |
| Serbia                         | 0       | 1       | 0       | 0       | 0       | 0       |
| Sub-total (Non-EU/EEA)         | 29      | 25      | 31      | 29      | 25      | 8       |
| EU/EEA                         |         |         |         |         |         |         |
| Belgium                        | 1       | 2       | 1       | 2       | 1       | 0       |
| Croatia                        | _       | _       | _       | _       | _       | 1       |
| Denmark                        | 0       | 0       | 0       | 0       | 2       | 0       |
| Finland                        | 0       | 0       | 0       | 1       | 0       | 0       |
| France                         | 0       | 0       | 1       | 0       | 0       | 0       |
| Germany                        | 0       | 1       | 0       | 0       | 0       | 2       |
| Ireland                        | 45      | 37      | 24      | 21      | 15      | 20      |
| Italy                          | 0       | 0       | 3       | 3       | 0       | 0       |
| Lithuania                      | 0       | 1       | 1       | 1       | 5       | 0       |
| Netherlands                    | 3       | 7       | 2       | 3       | 0       | 1       |
| Norway [EEA]                   | 1       | 0       | 0       | 0       | 0       | 0       |
| Poland                         | 0       | 1       | 2       | 2       | 0       | 1       |
| Portugal                       | 3       | 19      | 16      | 11      | 14      | 2       |
| Spain                          | 1       | 0       | 1       | 0       | 0       | 0       |
| Sub-total (EU/EEA)             | 54      | 68      | 51      | 44      | 37      | 27      |
|                                |         |         |         |         |         |         |
| Total outside UK               | 83      | 93      | 82      | 73      | 62      | 35      |
| UK qualified veterinary nurses | 1,036   | 1,233   | 1,305   | 1,639   | 1,581   | 1,202   |
| Overall total                  | 1,119   | 1,326   | 1,387   | 1,712   | 1,643   | 1,237   |